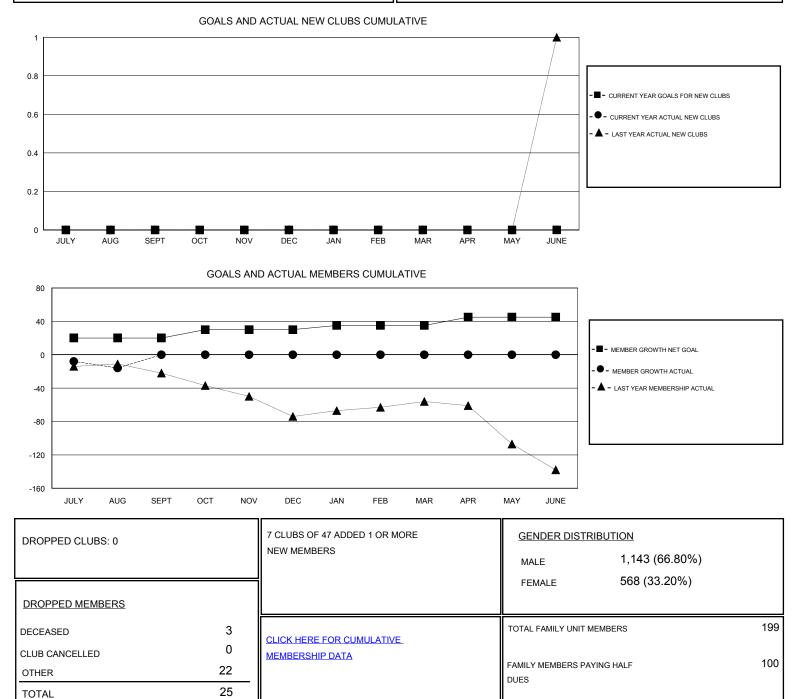

## District 33 K

Results as of: 8/31/2019

| GMT:                           | LOCATION MASSACHUSETTS |   |   |                                  |    |    | GMT CA |
|--------------------------------|------------------------|---|---|----------------------------------|----|----|--------|
| Clubs<br>RESULTS FOR 2019-2020 |                        |   |   | Members<br>RESULTS FOR 2019-2020 |    |    |        |
|                                |                        |   |   |                                  |    |    |        |
| JULY/AUG/SEPT                  | 0                      | 0 | 0 | JULY/AUG/SEPT                    | 20 | 15 | 25     |
| OCT/NOV/DEC                    | 0                      | 0 | 0 | OCT/NOV/DEC                      | 10 | 0  | 0      |
| JAN/FEB/MAR                    | 0                      | 0 | 0 | JAN/FEB/MAR                      | 5  | 0  | 0      |
| APR/MAY/JUNE                   | 0                      | 0 | 0 | APR/MAY/JUNE                     | 10 | 0  | 0      |